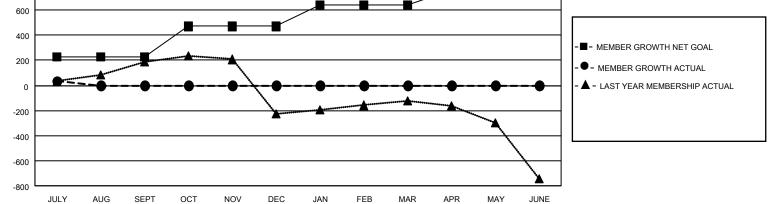

## GAT MONTHLY MEMBERSHIP PROGRESS REPORT

Multiple District 310

Results as of: 7/31/2020

LOCATION: THAILAND

| Clubs                 |               |           |               | Members               |                        |                         |                                                    |  |
|-----------------------|---------------|-----------|---------------|-----------------------|------------------------|-------------------------|----------------------------------------------------|--|
| RESULTS FOR 2020-2021 |               |           |               | RESULTS FOR 2020-2021 |                        |                         |                                                    |  |
| QUARTER               | NEW CLUB GOAL | NEW CLUBS | DROPPED CLUBS | QUARTER               | BER GROWTH NET<br>GOAL | MEMBER GROWTH<br>ACTUAL | DROPPED<br>MEMBERS ACTUAL<br>(including transfers) |  |
| JULY/AUG/SEPT         | 2             | 0         | 2             | JULY/AUG/SEPT         | 230                    | 72                      | 34                                                 |  |
| OCT/NOV/DEC           | 4             | 0         | 0             | OCT/NOV/DEC           | 240                    | 0                       | 0                                                  |  |
| JAN/FEB/MAR           | 3             | 0         | 0             | JAN/FEB/MAR           | 170                    | 0                       | 0                                                  |  |
| APR/MAY/JUNE          | 1             | 0         | 0             | APR/MAY/JUNE          | 120                    | 0                       | 0                                                  |  |