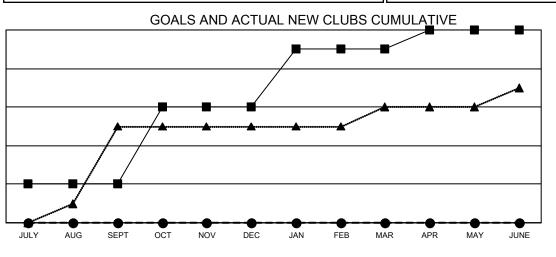

## GAT MONTHLY MEMBERSHIP PROGRESS REPORT

Multiple District 310

Results as of: 7/31/2020

LOCATION: THAILAND

| Clubs                 |               |           |               | Members               |                        |                         |                                                    |  |
|-----------------------|---------------|-----------|---------------|-----------------------|------------------------|-------------------------|----------------------------------------------------|--|
| RESULTS FOR 2020-2021 |               |           |               | RESULTS FOR 2020-2021 |                        |                         |                                                    |  |
| QUARTER               | NEW CLUB GOAL | NEW CLUBS | DROPPED CLUBS | QUARTER               | BER GROWTH NET<br>GOAL | MEMBER GROWTH<br>ACTUAL | DROPPED<br>MEMBERS ACTUAL<br>(including transfers) |  |
| JULY/AUG/SEPT         | 2             | 0         | 2             | JULY/AUG/SEPT         | 230                    | 72                      | 34                                                 |  |
| OCT/NOV/DEC           | 4             | 0         | 0             | OCT/NOV/DEC           | 240                    | 0                       | 0                                                  |  |
| JAN/FEB/MAR           | 3             | 0         | 0             | JAN/FEB/MAR           | 170                    | 0                       | 0                                                  |  |
| APR/MAY/JUNE          | 1             | 0         | 0             | APR/MAY/JUNE          | 120                    | 0                       | 0                                                  |  |